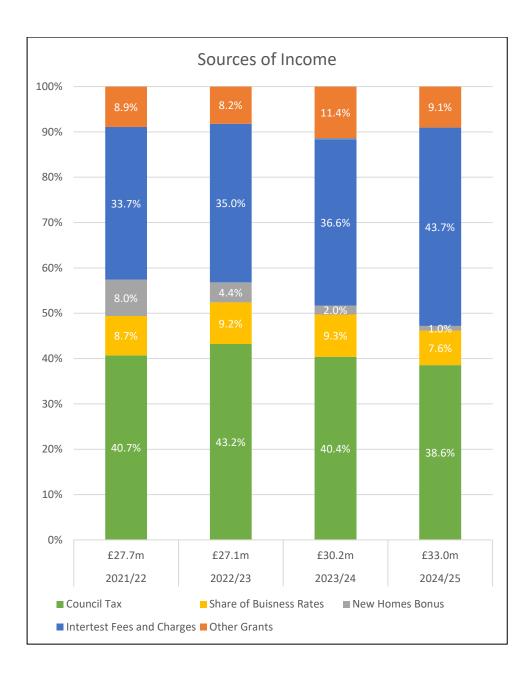

- 3.6 In addition to council tax and grant funding streams, the Council also levies fees and charges locally for specific services and generates investment interest on monies held.
- 3.7 As the chart below demonstrates, the Council is heavily reliant on 'local' forms of income (i.e. the council tax levied, fees and charges and interest on monies held) to meet the cost of local services.