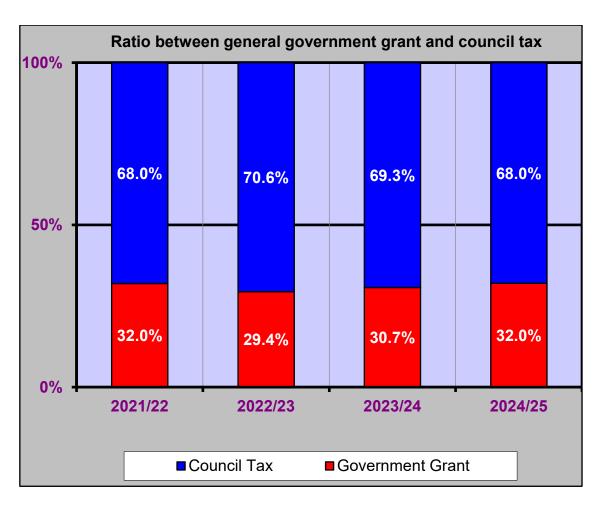

3.5 Government grant funding continues the trend whereby a significant proportion of the Council's budget requirement is met from council tax.

The chart below shows the ratio between government grant and council tax.